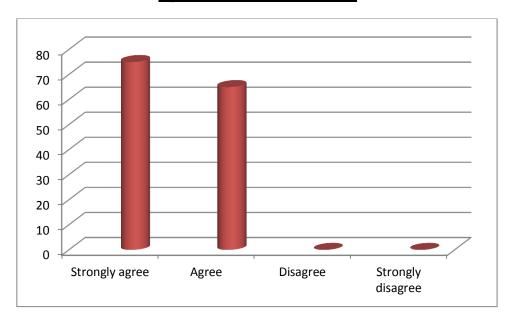

### My child feels safe at school

The above graph indicates that 100% of parents believe their child is safe at school.

The school is well led and managed

98% of parents feel the school is well led and managed.