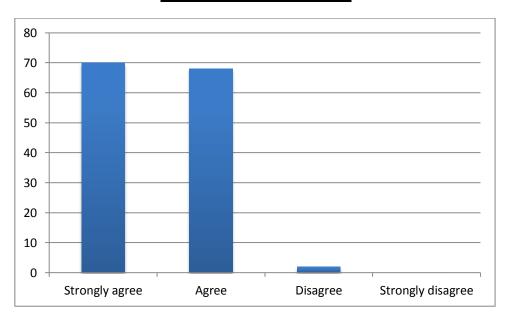

# My child is happy at school

The above graph indicates that 98% of parents feel their child is happy at school.