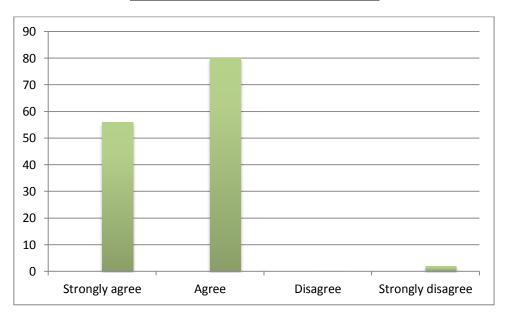

### My child feels safe at school

The above graph indicates that 100% of parents believe their child is safe at school.

The school is well led and managed

98% of parents feel the school is well led and managed.