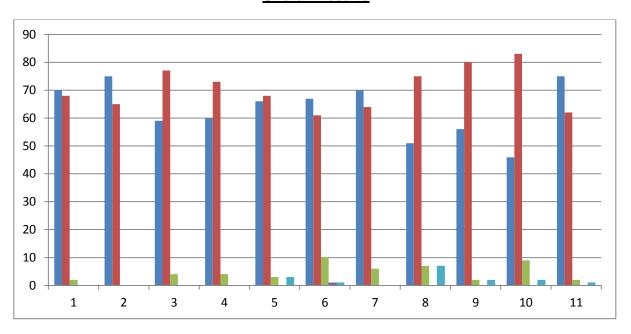

# Parent survey results -Summer 2018:

|    |                                                                          | Strongly |       |          | Strongly | No comment |
|----|--------------------------------------------------------------------------|----------|-------|----------|----------|------------|
|    | Question                                                                 | agree    | Agree | Disagree | disagree |            |
| 1  | My child is happy at this school                                         | 70       | 68    | 2        |          |            |
| 2  | My child feels safe at this school                                       | 75       | 65    | 0        |          |            |
| 3  | My child makes good progress at this school                              | 59       | 77    | 4        |          |            |
| 4  | My child is well looked after at this school                             | 60       | 73    | 4        |          |            |
| 5  | My child is taught well at this school                                   | 66       | 68    | 3        |          | 3          |
| 6  | My child receives appropriate homework for their age                     | 67       | 61    | 10       | 1        | 1          |
| 7  | This school makes sure its pupils are well behaved                       | 70       | 64    | 6        |          |            |
| 8  | This school deals effectively with bullying                              | 51       | 75    | 7        |          | 7          |
| 9  | This school is well led and managed                                      | 56       | 80    | 2        |          | 2          |
| 10 | This school responds well to any concerns                                | 46       | 83    | 9        |          | 2          |
| 11 | I receive valuable information from the school about my child's progress | 75       | 62    | 2        |          | 1          |

### **Overall Results**

The above data indicates the positive responses to the statements provided. The majority of parents either strongly agree or agree with each statement.