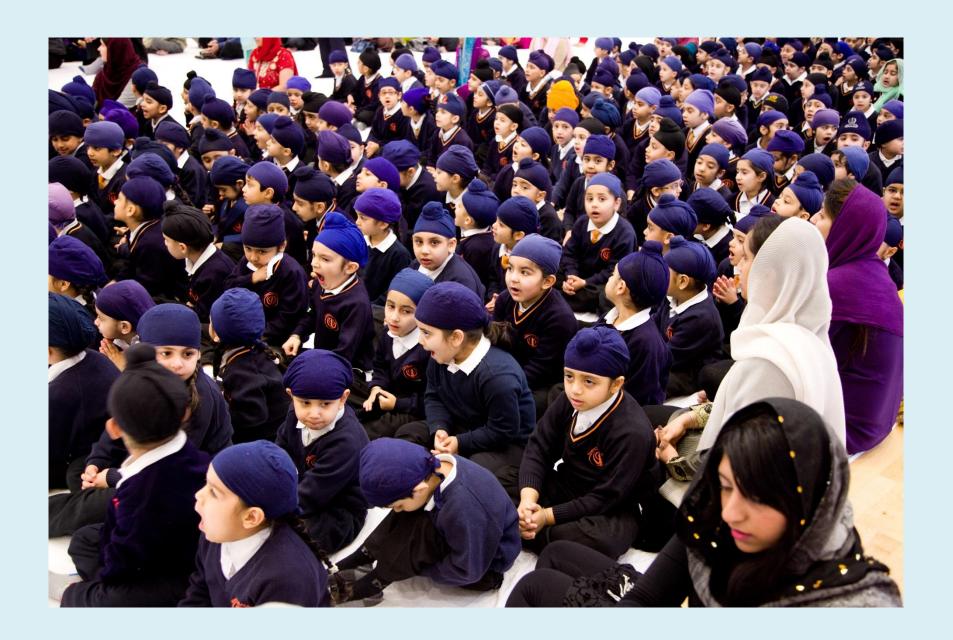

#### "Outstanding collective worship in the Gurdwara taken by pupils with a strong Sikh tradition."

"Teachers have high expectations and challenge their pupils well, consequently they make outstanding progress."