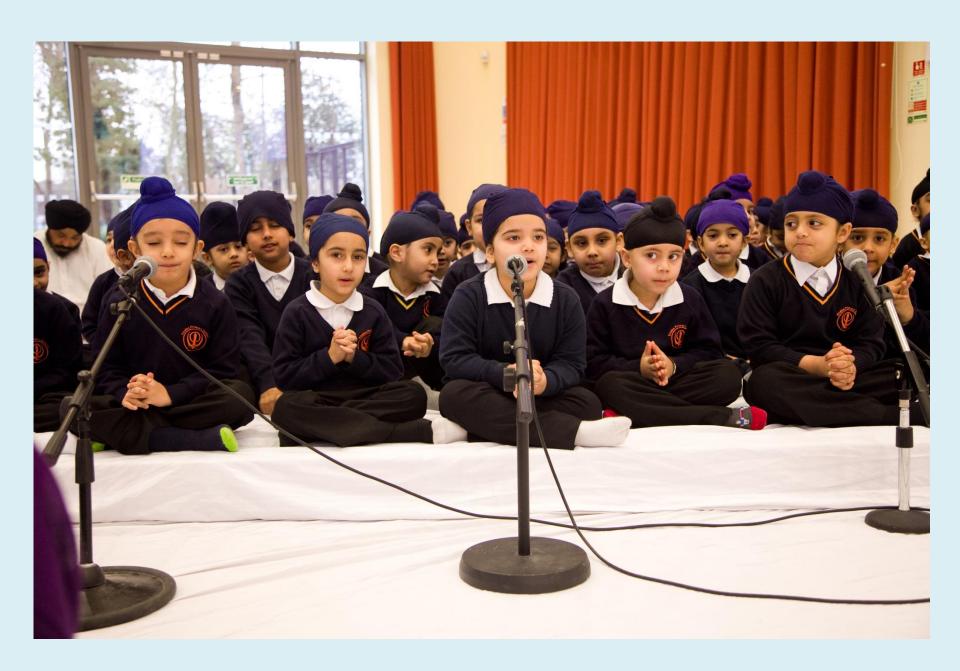

#### "Outstanding teaching of Paath."

#### "Outstanding collective worship in the Gurdwara taken by pupils with a strong Sikh tradition."

"Teachers have high expectations and challenge their pupils well, consequently they make outstanding progress."