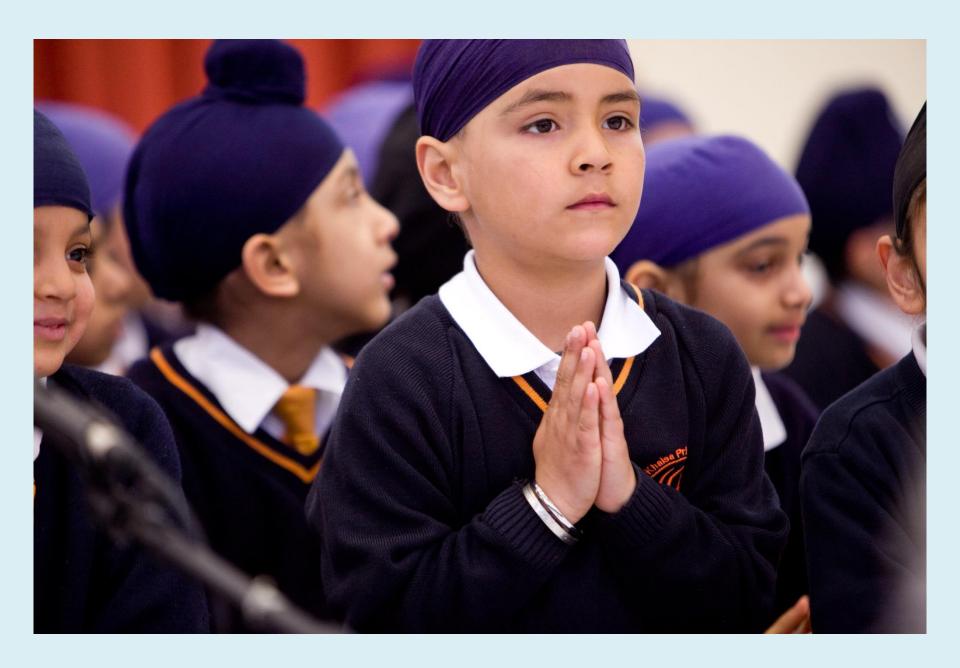

#### "Outstanding collective worship in the Gurdwara taken by pupils with a strong Sikh tradition."

"Teachers have high expectations and challenge their pupils well, consequently they make outstanding progress."